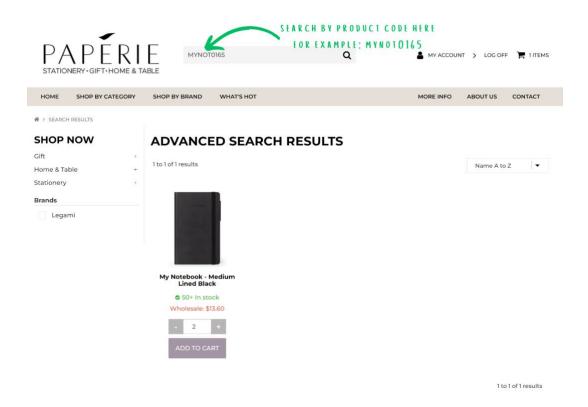

a particular brand to add to your order
- If you know the product code or barcode you want to add to your order, you can also search for this using the **search bar** at the top of the page. If you don't know the product code or barcode, you can always search for the type of product you are looking for – for example you might search for A5 notebook, blue wrapping paper or weekly diary.

More details on the ways to shop to complete an order are set out in the following:

#### 4.1 Shop by Category



Select the product category and sub categories from the category tree:

### 4.2 Shop by Brand

Select **Shop By Brand** and then select the logo for the brand you wish to shop. This will then display all products available for that brand.



# 4.3 Search Bar - Search by Product Code or Barcode



# 4.4 Search Bar - Search by Product Name / Product Type

| PAPERI<br>STATIONERY-GIFT-HOME & T                                                                      | notebook                                             |                                                | UR SEARCH TERM H<br>EBOOK, WRAPPING F<br>MYACCOL |                                              |
|---------------------------------------------------------------------------------------------------------|------------------------------------------------------|------------------------------------------------|--------------------------------------------------|----------------------------------------------|
| HOME SHOP BY CATEGORY                                                                                   | SHOP BY BRAN