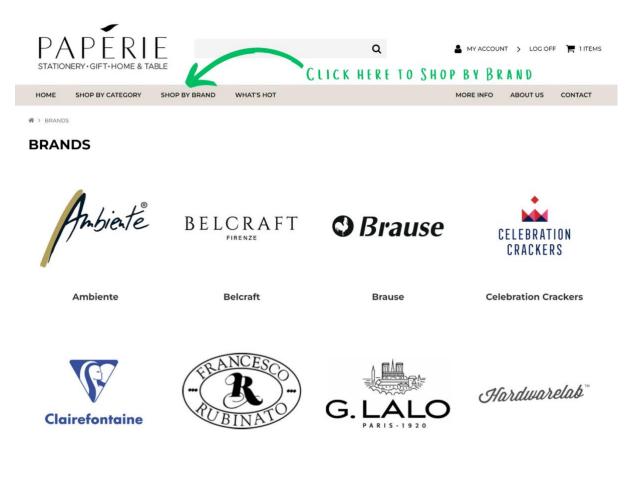

### 4.2 Shop by Brand

Select **Shop By Brand** and then select the logo for the brand you wish to shop. This will then display all products available for that brand.