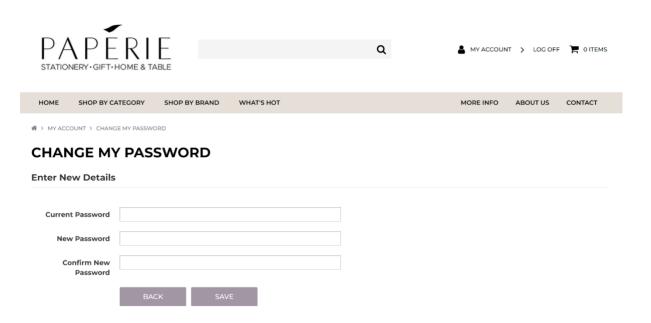

#### 3.4 Change Your Account Password

You can change your password to a new password by going to:

#### My Account > Change my account password

Enter your current password and enter your new password twice and then click **Save**. Your new password will be saved and ready for you to use next time you login.