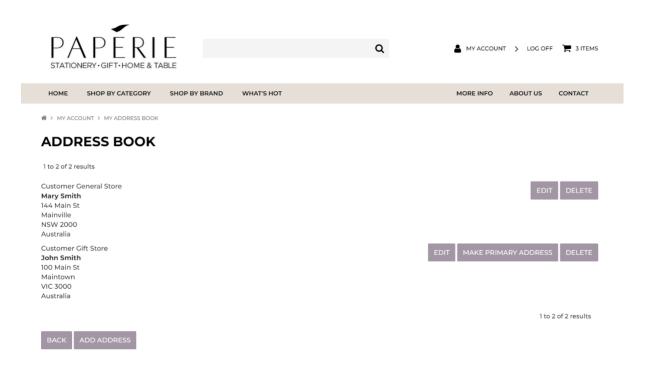

#### 3.3 View or Change Your Address

You can view the current addresses recorded under your account by going to:

#### My Account > View or change entries in my address book

From here you can choose to Edit your existing address or Add Address.

Where you have more than one address recorded, the system will also give you the option to **Delete** an address and also **Make Primary Address** whereby for the next new order you create, the Primary Address will be used as the default address for the billing and shipping addresses.