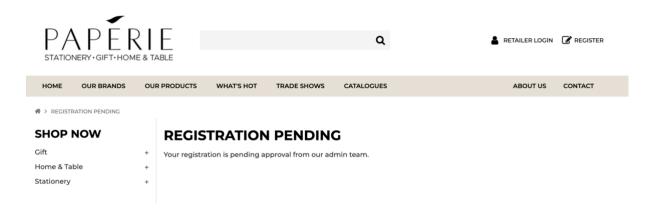

Once complete, click the **REGISTER** button at the end of the form.

Once the form is submitted you will receive a message saying that your registration is pending:

We will review and approve your registration form within 1 business day. You will receive a confirmation email once your registration is approved. Following this you can then login using the email address and password you entered in the registration form.